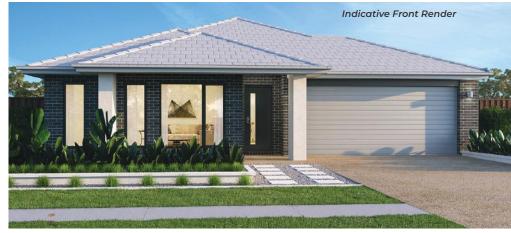

## 7 SOMERSET STREET (LOT 126) OFFICER

This modern and stylish Beachwood home fantastically situated in the highly sought-after Skymont Estate, is sure to tick all the boxes for first or second home buyers and investors. Offering a great versatile custom designed floor plan that allows for comfortable living. The home consists of four spacious bedrooms, full walk in laundry, pantry, open plan kitchen and family area, two bathrooms, elevated alfresco with views for outdoor entertaining and a double car lock up garage.

Home Currently Under Construction in the Skymont Estate

- Exposed aggregate driveway and Merbau deck in alfresco area
- Decowood 'Timberlook' steel Garage door
- · Basic Landscaping to front & backyard
- Generous PowerPoints & outlets throughout
- "Chromagen' solar hot water system with gas booster and two roof mounted solar collectors.
- LED downlights throughout the house
- Double glazing on most windows with insect screens and fiberglass mesh to all openable windows
- · Alarm system 'Bosch 2000'
- 6 Star Energy Rating
- · Developer Requirements Included