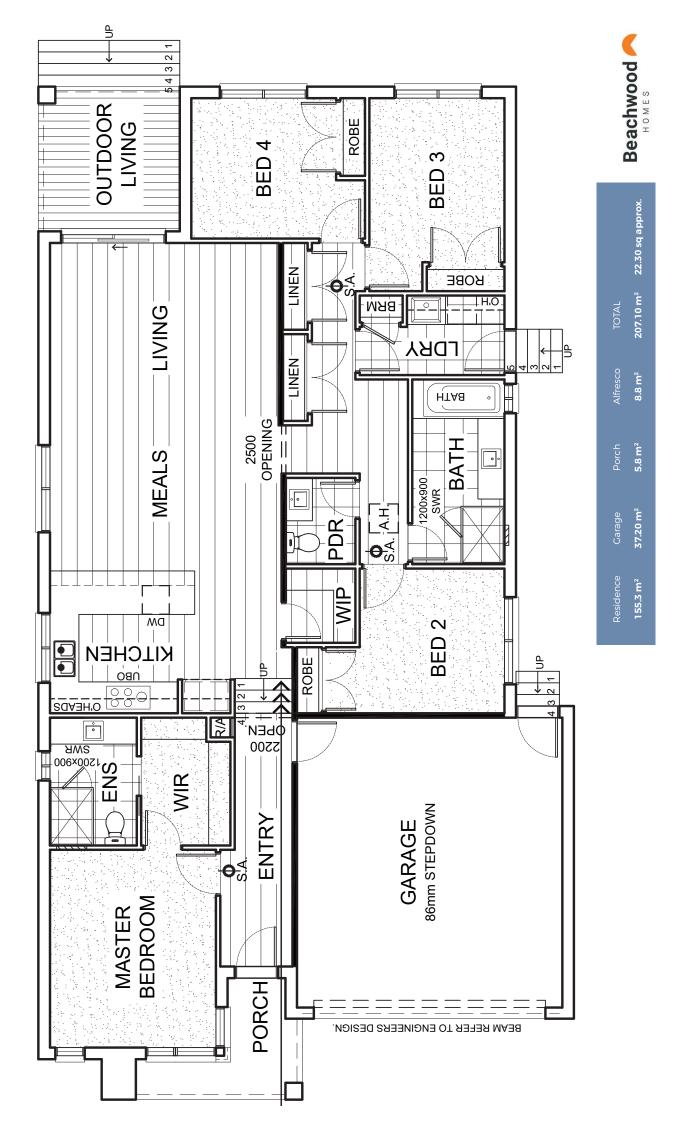

## 7 SOMERSET STREET (LOT 126) OFFICER

This modern and stylish Beachwood home fantastically situated in the highly sought-after Skymont Estate, is sure to tick all the boxes for first or second home buyers and investors. Offering a great versatile custom designed floor plan that allows for comfortable living. The home consists of four spacious bedrooms, full walk in laundry, pantry, open plan kitchen and family area, two bathrooms, elevated alfresco with views for outdoor entertaining and a double car lock up garage.

## Some features & inclusions:

- 4 Bedrooms, Full Walk in Laundry, Alfresco, 2 Bathroom, 2 Car Garage
- 3000 mm ceiling height to rear open areas.
- 40mm Engineered Stone Benchtops to Kitchen & Island benchtop
- Provision for future Evaporative Cooling system
- · Gas Ducted Heating to living areas and bedrooms
- Fisher & Paykel 900mm wide S/S
  under bench electric oven, gas cooktop, slide out rangehood.
- Fisher & Paykel' 600mm wide S/S dishwasher.
- Double bowl undermount S/S sink with 'matt black' sink mixer
- Laminate flooring throughout with carpet to bedrooms
- Laminate overhead cupboards in Laundry
- Wall recess "niche" in en-suite and family bathroom shower